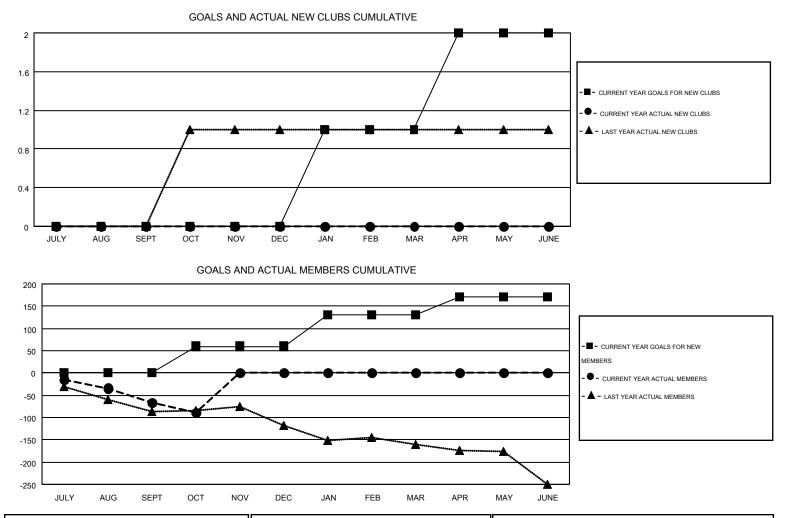

## GMT: DENNIS STEVENSON

| Clubs         |                  |                   |                  | Members          |               |                       |                                        |                    |                  |
|---------------|------------------|-------------------|------------------|------------------|---------------|-----------------------|----------------------------------------|--------------------|------------------|
|               | RESU             | LTS FOR 2016-2017 |                  |                  |               | RESULTS FOR 2016-2017 |                                        |                    |                  |
| QUARTER       | NEW CLUB<br>GOAL | NEW CLUBS         | DROPPED<br>CLUBS | NET<br>GAIN/LOSS | QUARTER       | NEW MEMBER<br>GOAL    | CHARTER AND<br>NEW<br>MEMBERS<br>ADDED | DROPPED<br>MEMBERS | NET<br>GAIN/LOSS |
| JULY/AUG/SEPT | 0                | 0                 | 1                | -1               | JULY/AUG/SEPT | 0                     | 36                                     | 103                | -67              |
| OCT/NOV/DEC   | 0                | 0                 | 0                | 0                | OCT/NOV/DEC   | 60                    | 34                                     | 55                 | -21              |
| JAN/FEB/MAR   | 1                | 0                 | 0                | 0                | JAN/FEB/MAR   | 70                    | 0                                      | 0                  | 0                |
| APR/MAY/JUNE  | 1                | 0                 | 0                | 0                | APR/MAY/JUNE  | 40                    | 0                                      | 0                  | 0                |